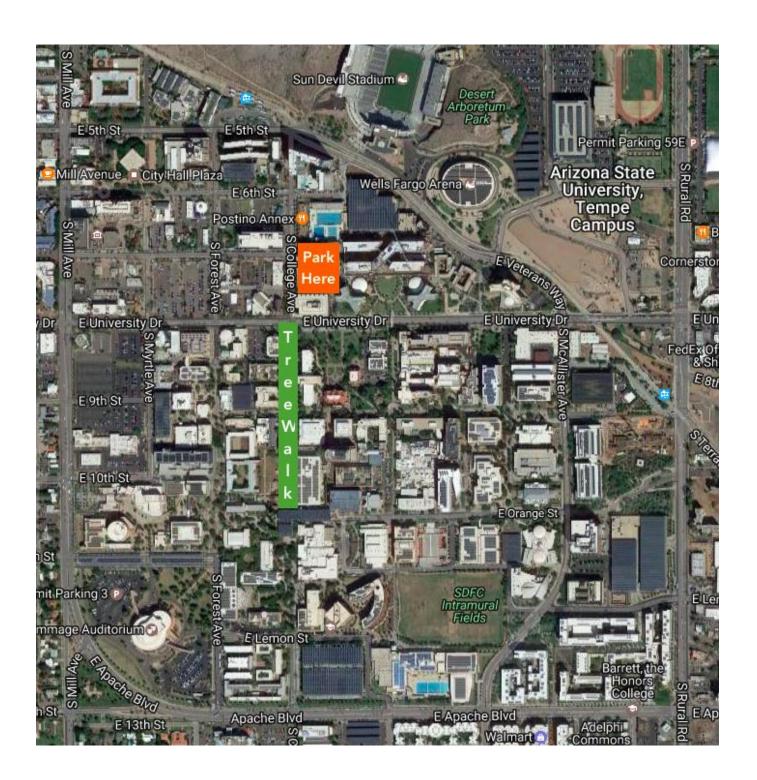

## 3rd Annual Tour des Trees

Arizona State University

Tempe Campus - Cady Mall
University Drive and College Avenue

8:30 AM - 11:30 AM SAT APRIL 1, 2017